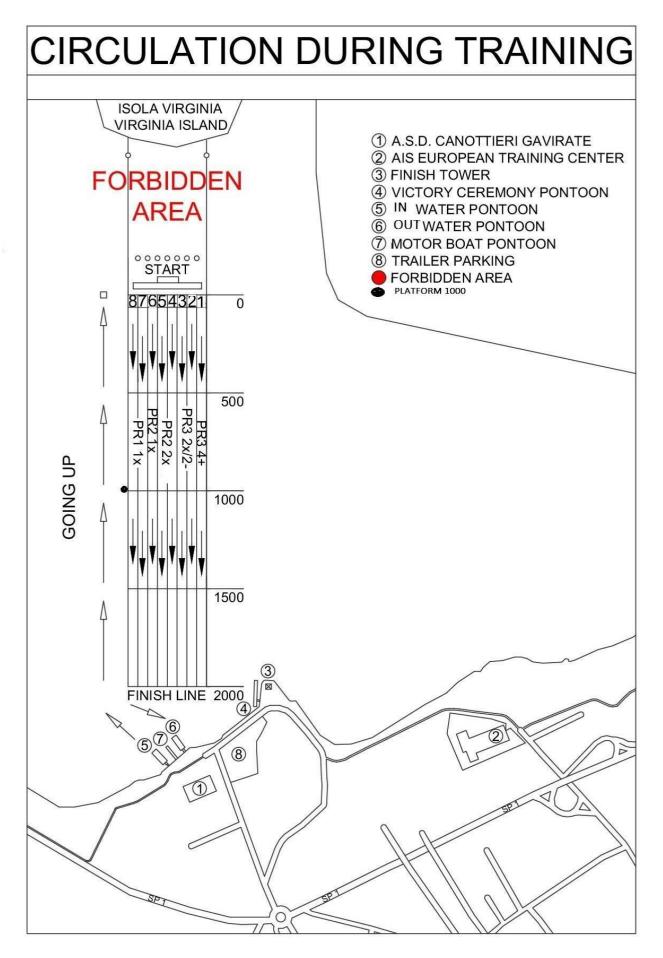

Venue: Gavirate - Lake of Varese - Gavirate Rowing Club.

The regatta venue opens officially from 8<sup>th</sup> June 2023 with the schedule for training on the water: 8:30-12:00 hrs - 15:00-18:30 hrs

Boat classes in the program of the International Regatta: from 9th to 11th

Fixed start, on 6 lanes. All races will be over 2000 mt. (Il crews only over 1000 mt).

Races every 10 min.

\* II Athletes Final Entry Deadline 26st May 2023