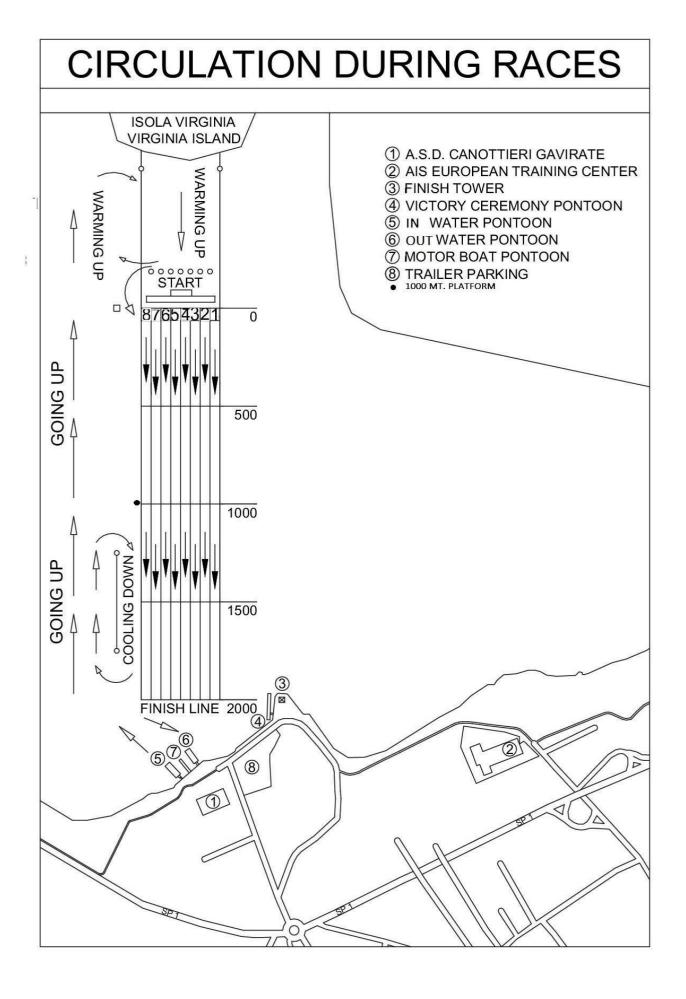

Fixed start, on 6 lanes. All races will be over 2000 mt. (Il crews only over 1000 mt).

Races every 10 min.

\* II Athletes Final Entry Deadline 26st May 2023

# General program

Friday 9th June

Day 1 1<sup>st</sup> Regatta Heats/race for lanes

15:00hrs

| BOAT          | Provisional Timetable |
|---------------|-----------------------|
| PR1W1x        | 15,00                 |
| PR1M1x        | 15,20                 |
| PR2Mix2x      | 15,50                 |
| PR3Mix4+      | 16,00                 |
| PR3IIMix2x    | 16,10                 |
| PR2W1x        | 16,20                 |
| PR2M1x        | 16,30                 |
| PR3Mix2x      | 16,40                 |
| PR3W2-        | 17,00                 |
| PR3M2-        | 17,10                 |
| PR3IIMix4+    | 17,20                 |
| PR3W1x        | 17,30                 |
| PR3M1x        | 17,40                 |
| PR3IIW1x      | <mark>17,50</mark>    |
| PR3IIM1x      | <mark>18,00</mark>    |
| PR3IIMix4+GIG | <mark>18,10</mark>    |

Saturday 10th June Day 2

1<sup>st</sup> Regatta 9:30hrs

Finals A/B,C

2<sup>nd</sup> Regatta 17:00hrs

Heats/Race for lanes

Sunday 11th June Day 3

2<sup>nd</sup> Regatta 9:30hrs

Finals A/B,C